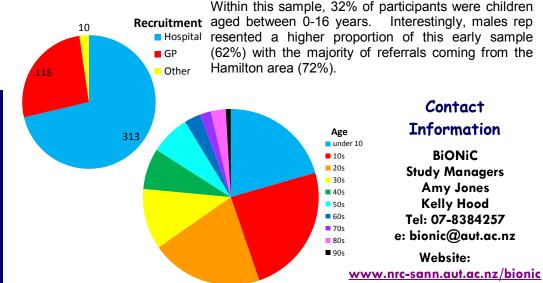

## Recruitment update

It has been three months since the launch of the BIONIC population based study co-ordinated by the National Research Centre for Stroke, Applied Sciences and Neurorehabilitation (NRC-SANN), Auckland in collaboration with Waikato University.

During the first 12 weeks of the study, Waikato-based Clinical Researchers from AUT University recorded a total of 439 individuals in the Hamilton and Waikato area presenting with mild-severe TBI.

Contact **Information** 